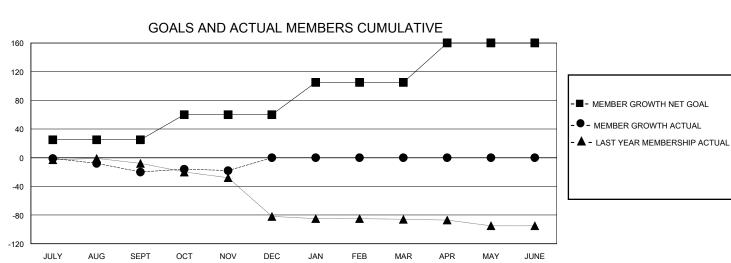

## MONTHLY MEMBERSHIP PROGRESS REPORT

District 133

| GMT:                  |               |           | GMT CA        |                       |                        |                         |                                                    |  |
|-----------------------|---------------|-----------|---------------|-----------------------|------------------------|-------------------------|----------------------------------------------------|--|
| Clubs                 |               |           |               | Members               |                        |                         |                                                    |  |
| RESULTS FOR 2023-2024 |               |           |               | RESULTS FOR 2023-2024 |                        |                         |                                                    |  |
| QUARTER               | NEW CLUB GOAL | NEW CLUBS | DROPPED CLUBS | QUARTER MEME          | BER GROWTH NET<br>GOAL | MEMBER GROWTH<br>ACTUAL | DROPPED<br>MEMBERS ACTUAL<br>(including transfers) |  |
| JULY/AUG/SEPT         | 0             | 0         | 1             | JULY/AUG/SEPT         | 25                     | 26                      | 45                                                 |  |
| OCT/NOV/DEC           | 0             | 0         | 0             | OCT/NOV/DEC           | 35                     | 30                      | 25                                                 |  |
| JAN/FEB/MAR           | 0             | 0         | 0             | JAN/FEB/MAR           | 45                     | 0                       | 0                                                  |  |
| APR/MAY/JUNE          | 1             | 0         | 0             | APR/MAY/JUNE          | 55                     | 0                       | 0                                                  |  |